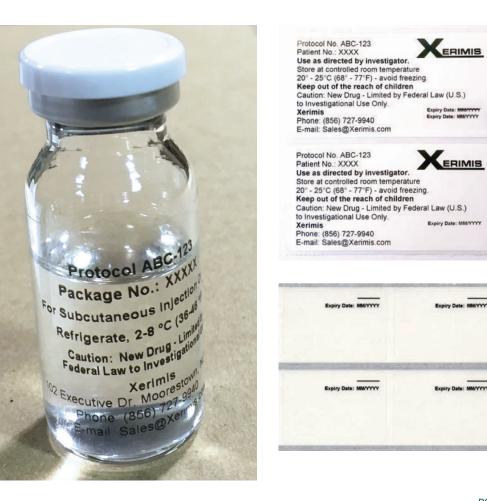

# Single Panel White Labels

Xerimis stocks a wide variety of single panel labels so from small vials to large patient kits we will find the right size for your study. We can choose paper or synthetic face stocks based on the application.

In addition, many different adhesives are available for a variety of temperature ranges or special circumstances such as ophthalmic solutions which require nonleachable materials.

Protocol No. ABC-123 X ERIMIS Patient No.: XXXX Use as directed by investigator Store at controlled room temperature 20° - 25°C (68° - 77°F) - avoid freezing. Keep out of the reach of children Caution: New Drug - Limited by Federal Law (U.S.) to Investigational Use Only. Xerimis Phone: (856) 727-9940 E-mail: Sales@Xerimis.com